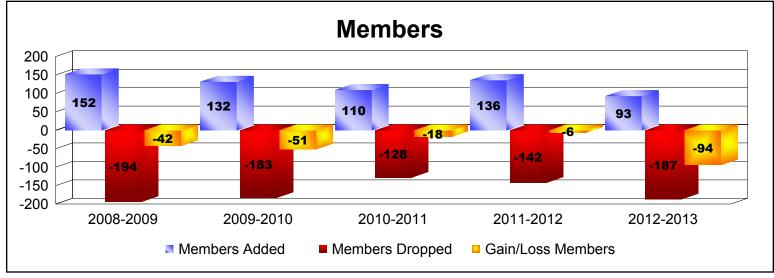

District 13 K

As of June 2013 Cumulative

| Year      | New<br>Clubs | Dropped<br>Clubs | Gain/<br>Loss<br>Clubs | New<br>Members | Charter<br>Members | Reinstate<br>Members | Transfer<br>Members | Total<br>Member<br>Added | Total<br>Members<br>Dropped | Gain/<br>Loss<br>Members |
|-----------|--------------|------------------|------------------------|----------------|--------------------|----------------------|---------------------|--------------------------|-----------------------------|--------------------------|
| 2008-2009 | 1            | -1               | 0                      | 127            | 24                 | 1                    | 0                   | 152                      | -194                        | -42                      |
| 2009-2010 | 1            | -3               | -2                     | 93             | 31                 | 3                    | 5                   | 132                      | -183                        | -51                      |
| 2010-2011 | 0            | 0                | 0                      | 103            | 0                  | 2                    | 5                   | 110                      | -128                        | -18                      |
| 2011-2012 | 1            | 0                | 1                      | 104            | 24                 | 2                    | 6                   | 136                      | -142                        | -6                       |
| 2012-2013 | 0            | -1               | -1                     | 88             | 2                  | 1                    | 2                   | 93                       | -187                        | -94                      |
| Average   | 1            | -1               | 0                      | 103            | 16                 | 2                    | 4                   | 125                      | -167                        | -42                      |