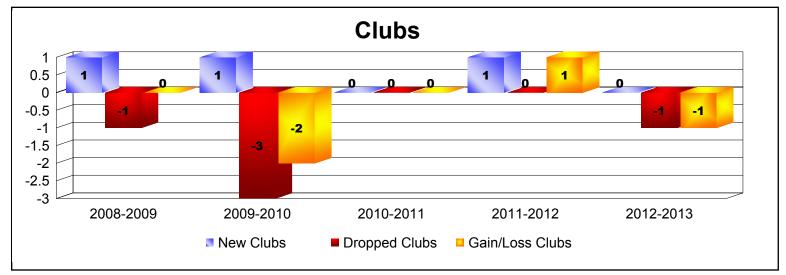

District 13 K

As of June 2013 Cumulative

| Year      | New<br>Clubs | Dropped<br>Clubs | Gain/<br>Loss<br>Clubs | New<br>Members | Charter<br>Members | Reinstate<br>Members | Transfer<br>Members | Total<br>Member<br>Added | Total<br>Members<br>Dropped | Gain/<br>Loss<br>Members |
|-----------|--------------|------------------|------------------------|----------------|--------------------|----------------------|---------------------|--------------------------|-----------------------------|--------------------------|
| 2008-2009 | 1            | -1               | 0                      | 127            | 24                 | 1                    | 0                   | 152                      | -194                        | -42                      |
| 2009-2010 | 1            | -3               | -2                     | 93             | 31                 | 3                    | 5                   | 132                      | -183                        | -51                      |
| 2010-2011 | 0            | 0                | 0                      | 103            | 0                  | 2                    | 5                   | 110                      | -128                        | -18                      |
| 2011-2012 | 1            | 0                | 1                      | 104            | 24                 | 2                    | 6                   | 136                      | -142                        | -6                       |
| 2012-2013 | 0            | -1               | -1                     | 88             | 2                  | 1                    | 2                   | 93                       | -187                        | -94                      |
| Average   | 1            | -1               | 0                      | 103            | 16                 | 2                    | 4                   | 125                      | -167                        | -42                      |